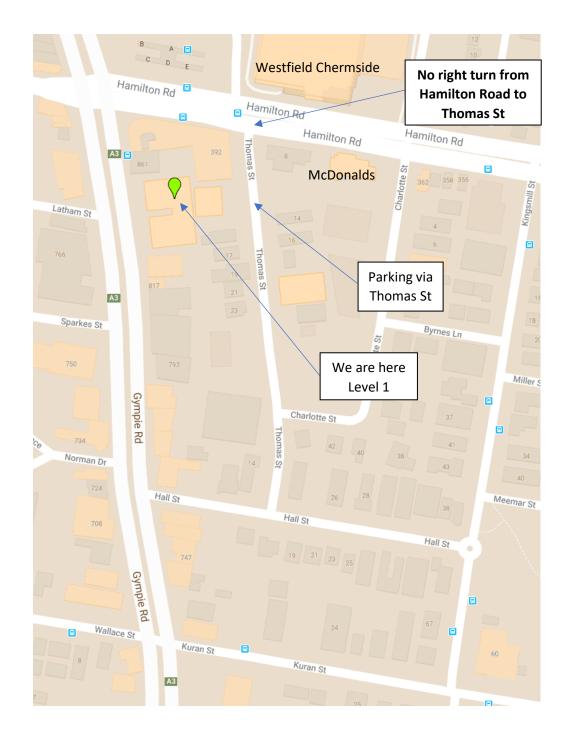

## We are located at the CHERMSIDE GALLERIA.

Our address is Level 1, Suite 5, 831 Gympie Road, Chermside, Qld

## For easy access via Google Maps – please use 9 Thomas Street Chermside

Parking is via 9 Thomas Street at the rear. Looks for the Quest Motel Sign. There is a sign for Chermside Galleria, follow the ramp up, turn right at the top of the ramp, and locate either carpark # 99 or 100.

See the image below for the ramp to the carpark.

Please note that there is no right hand turn from Hamilton Road onto Thomas Street.

If you are travelling south to our location, it is easiest to take a left at Hall St, and then another left onto Thomas Street Chermside.

If you are travelling north to our location, it is easiest to turn right at Kuran St, then left onto Kingsmill St, then left onto Hall St, and then finally right onto Thomas Street Chermside

Should you have any difficulty locating us, please call us on 3350 9595